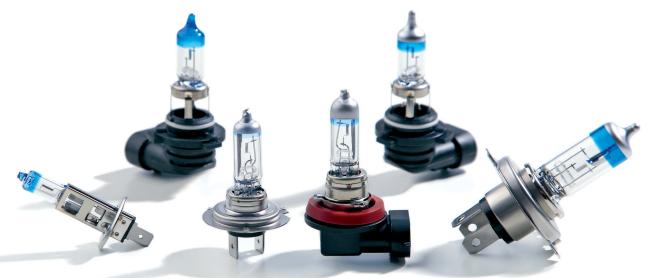

## GE defined new level of performance by further optimization of process and using 100% xenon gas fill design.

- GE Megalight Ultra lamps thanks to their special filament design and coating system provide up to +120% more light on the road improving illumination performance of your headlamps compared to standard halogen 12V lamps available on the market.
- GE Megalight Ultra provides special lighting performance based on optimization of the filament size and brightness, utilization of xenon gas and optimized halogen additives, super optimized coating.
- Helps in improved driving performance at night. Major international studies prove, that improved headlamp illumination level helps in reduction of accidents nighttime/in poor visibility conditions. The greater illumination combined with whiter light resulting from the blue partial coating add safety to your driving especially advantageous for elderly and fatigued drivers.
- Silver top gives an attractive appearance, especially in clear lens reflector headlamps.

| SKU   | Description                                        | Pack structure  | EAN code    |
|-------|----------------------------------------------------|-----------------|-------------|
| 98241 | 50440SNU H4 MEGALIGHT ULTRA +120 12V 60/55W P43t   | 2/18/72 display | 43168982412 |
| 98281 | 50440SNU H4 MEGALIGHT ULTRA +120 12V 60/55W P43t   | 2/20 blister    | 43168982818 |
| 98264 | 58520SNU H7 MEGALIGHT ULTRA +120 12V 55W PX26d     | 2/18/72 display | 43168982641 |
| 98282 | 58520SNU H7 MEGALIGHT ULTRA +120 12V 55W PX26d     | 2/20 blister    | 43168982829 |
| 98239 | 50310NU H1 MEGALIGHTIGHT ULTRA +120 12V 55W P14,5s | 2/18/72 display | 43168982399 |
| 98266 | 50310NU H1 MEGALIGHTIGHT ULTRA +120 12V 55W P14,5s | 2/20 blister    | 43168982665 |
| 98436 | 53060NU HB3 MEGALIGHT ULTRA +120 12V 60W P20d      | 2/18/72 display | 43168984362 |
| 98437 | 53070SNU HB4 MEGALIGHT ULTRA +120 12V 51W P22d     | 2/18/72 display | 43168984373 |
| 98438 | 53110SNU H11 MEGALIGHT ULTRA +120 12V 55W PGJ19-2  | 2/18/72 display | 43168984386 |